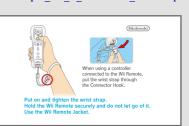

# **▼**When the external extension controller is used for software

- ·Fade in after 0.5 sec
- ·Switch display for up to 20 seconds
  - \*"First, display "strapA\_\O\" (Be sure you have enough space around you during game play) and display each screen for 5 seconds respectively by switching them.
  - \*It is fine not to have fade in and fade out when switching the screens.
- ·Button entry is enabled to exit the screen (excluding the power button) one second after the screen has fixed.
  - →it is acceptable to exit the screen before "strapB\_OO" (When using a controller connected to the Wii Remote, ....) is displayed when button entry is enabled.
    - \*If there is no button entry, "strapA\_OO" and "strapB\_OO" screens continue to be switched.
- ·When exiting the screen, fade out after 0.5 sec.