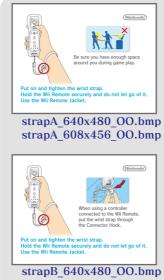

## **■**Texture

Texture file name

·Texture for 4:3 → strapA\_640x480\_OO.bmp strapA\_608x456\_OO.bmp strapB\_640x480\_OO.bmp strapB\_608x456\_OO.bmp

• Texture for 16:9 → strapA\_16\_9\_853x480\_00.bmp strapA\_16\_9\_832x456\_00.bmp strapB\_16\_9\_853x480\_00.bmp strapB\_16\_9\_832x456\_00.bmp

strapB\_640x480\_OO.bmp strapB\_608x456\_OO.bmp

Start software

Fade in (alpha in), 0.5 sec.

strapA\_16\_9\_853x480\_OO.bmp strapA\_16\_9\_832x456\_OO.bmp

strapB\_16\_9\_853x480\_00.bmp strapB\_16\_9\_832x456\_00.bmp