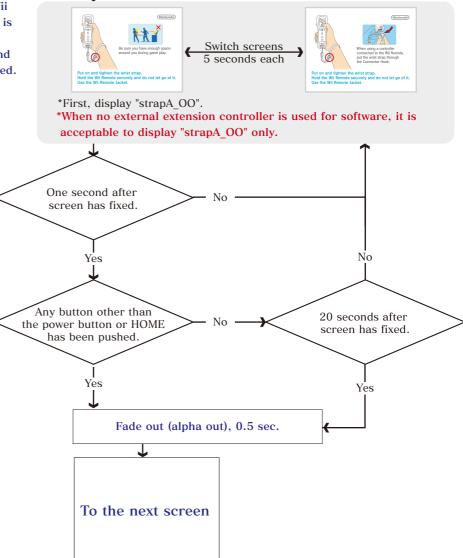

### ■Wrist Strap Reminder Screen Flow

# **▼**When the external extension controller is used for software

- ·Fade in after 0.5 sec
- ·Switch display for up to 20 seconds
  - \*"First, display "strapA\_\O\" (Be sure you have enough space around you during game play) and display each screen for 5 seconds respectively by switching them.
  - \*It is fine not to have fade in and fade out when switching the screens.
- ·Button entry is enabled to exit the screen (excluding the power button) one second after the screen has fixed.
  - →it is acceptable to exit the screen before "strapB\_OO" (When using a controller connected to the Wii Remote, ....) is displayed when button entry is enabled.
    - \*If there is no button entry, "strapA\_OO" and "strapB\_OO" screens continue to be switched.
- ·When exiting the screen, fade out after 0.5 sec.

## ▼When no external extension controller is used for software

•When no external extension controller is used for software, it is acceptable to display the first screen only (strapA\_00).

#### **▼**HOME Menu

- ·It is acceptable not to display HOME Menu in the Wrist Strap Reminder Screen.
- \*It is also acceptable not to display HOME Menu Disabled Icon.
- ·If HOME Menu or Home Menu Disabled Icon is displayed, it should be so after button entry is enabled.
- •When displaying HOME Menu, it should not be added to each display time (5 seconds or 20 seconds).