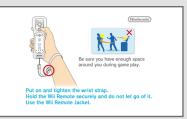

# **▼**When the external extension controller is used for software

- ·Fade in after 0.5 sec
- ·Switch display for up to 20 seconds
  - \*"First, display "strapA\_\O\" (Be sure you have enough space around you during game play) and display each screen for 5 seconds respectively by switching them.
  - \*It is fine not to have fade in and fade out when switching the screens.
- ·Button entry is enabled to exit the screen (excluding the power button) one second after the screen has fixed.
  - →it is acceptable to exit the screen before "strapB\_OO" (When using a controller connected to the Wii Remote, ....) is displayed when button entry is enabled.
    - \*If there is no button entry, "strapA\_OO" and "strapB\_OO" screens continue to be switched.
- ·When exiting the screen, fade out after 0.5 sec.

## ▼When no external extension controller is used for software

•When no external extension controller is used for software, it is acceptable to display the first screen only (strapA\_00).