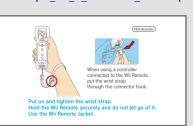

## **▼**When the external extension controller is used for software

- ·Fade in after 0.5 sec
- ·Switch display for up to 20 seconds
  - \*First, display "strapA\_OO" (Allow adequate room around you during game play) and display each screen for 5 seconds respectively by switching them.
- \*It is fine not to have fade in and fade out when switching the screens.
- ·Button entry is enabled to exit the screen (excluding the power button) one second after the screen has fixed.
  - →it is acceptable to exit the screen before "strapB\_OO" (When using a controller connected to the Wii Remote, ....) is displayed when button entry is enabled
    - \*If there is no button entry, "strapA\_OO" and "strapB 00" screens continue to be switched.
- ·When exiting the screen, fade out after 0.5 sec.