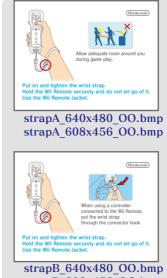

# **■**Texture

Texture file name

·Texture for 4:3 → strapA 640x480 OO.bmp strapA 608x456 OO.bmp strapB 640x480 OO.bmp strapB 608x456 OO.bmp

·Texture for 16:9 → strapA 16 9 853x480 OO.bmp strapA 16 9 832x456 OO.bmp strapB 16 9 853x480 OO.bmp  $strapB\_16\_9\_832x456\_OO.bmp$ 

- \*Use the texture size which fits into the screen size of software to be used.
- \*For the U.S. and European versions of the software, display the language that properly reflects the hardware setting.