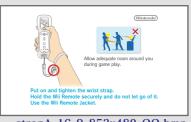

## **▼**When the external extension controller is used for software

- ·Fade in after 0.5 sec
- ·Switch display for up to 20 seconds
  - \*First, display "strapA\_OO" (Allow adequate room around you during game play) and display each screen for 5 seconds respectively by switching them.
- \*It is fine not to have fade in and fade out when switching the screens.
- ·Button entry is enabled to exit the screen (excluding the power button) one second after the screen has fixed.
  - →it is acceptable to exit the screen before "strapB\_OO" (When using a controller connected to the Wii Remote, ....) is displayed when button entry is enabled
    - \*If there is no button entry, "strapA\_OO" and "strapB 00" screens continue to be switched.
- ·When exiting the screen, fade out after 0.5 sec.