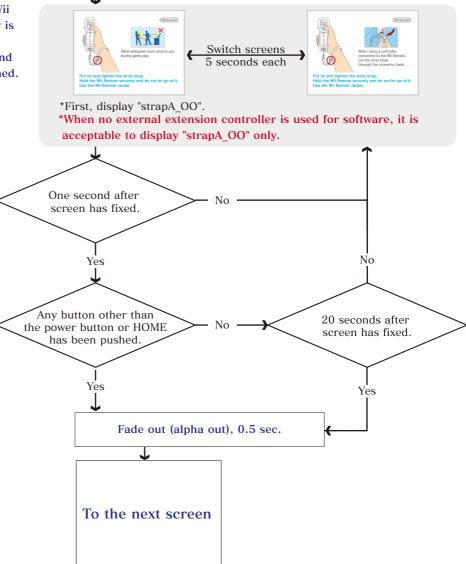

### Wrist Strap Reminder Screen Flow

## **▼**When the external extension controller is used for software

- ·Fade in after 0.5 sec
- ·Switch display for up to 20 seconds
  - \*First, display "strapA\_OO" (Allow adequate room around you during game play) and display each screen for 5 seconds respectively by switching them.
- \*It is fine not to have fade in and fade out when switching the screens.
- ·Button entry is enabled to exit the screen (excluding the power button) one second after the screen has fixed.
  - →it is acceptable to exit the screen before "strapB\_OO" (When using a controller connected to the Wii Remote, ....) is displayed when button entry is enabled
    - \*If there is no button entry, "strapA\_OO" and "strapB 00" screens continue to be switched.
- ·When exiting the screen, fade out after 0.5 sec.

## **▼**When no external extension controller is used for software

·When no external extension controller is used for software, it is acceptable to display the first screen only (strapA\_00).

#### **▼HOME Menu**

- ·It is acceptable not to display HOME Menu in the Wrist Strap Reminder Screen.
- \*It is also acceptable not to display HOME Menu Disabled Icon.
- ·If HOME Menu or HOME Menu Disabled Icon is displayed, it should be so after button entry is enabled.
- ·When displaying HOME Menu, it should not be added to each display time (5 seconds or 20 seconds).